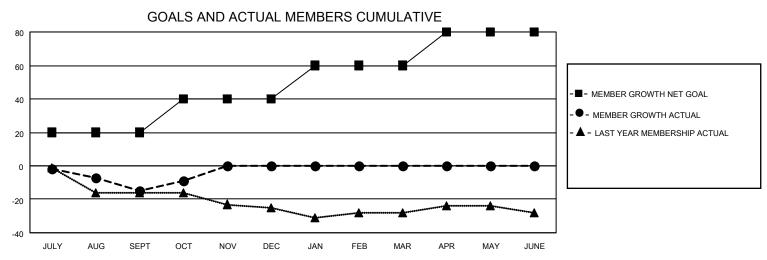

## District 44 N

| Clubs RESULTS FOR 2022-2023 |   |   |   | Members  RESULTS FOR 2022-2023 |    |    |    |
|-----------------------------|---|---|---|--------------------------------|----|----|----|
|                             |   |   |   |                                |    |    |    |
| JULY/AUG/SEPT               | 0 | 0 | 0 | JULY/AUG/SEPT                  | 20 | 18 | 32 |
| OCT/NOV/DEC                 | 0 | 0 | 0 | OCT/NOV/DEC                    | 20 | 21 | 10 |
| JAN/FEB/MAR                 | 0 | 0 | 0 | JAN/FEB/MAR                    | 20 | 0  | 0  |
| APR/MAY/JUNE                | 0 | 0 | 0 | APR/MAY/JUNE                   | 20 | 0  | 0  |